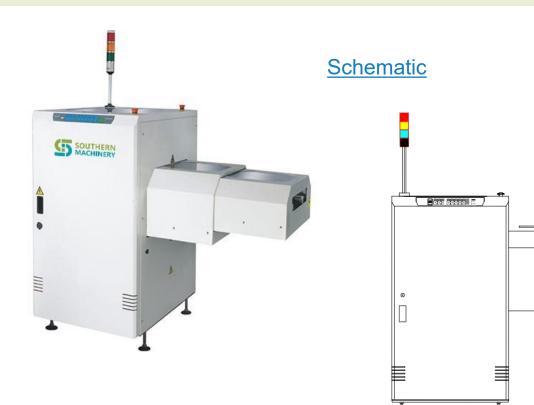

## **Features**

The Telescopic Gate Conveyor from Electro Design is a fully automated pass through conveyor that allows people and vehicles to go through, rather than round a complete line. Since the retracted position of the telescopic conveyor is its idle position there is no need to press any buttons to pass through the line. Each side and section of the conveyor has its own motor drives and belts.